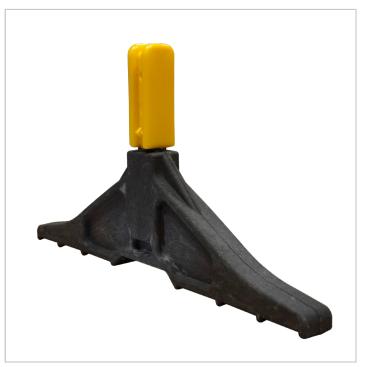

## Standard Foot

## **Description:**

The Standard Foot is the most common foot for the Melba Swintex Barrier range. It is well established as one of the most recognisable Barrier Feet available in the industry, and ensures a stable Barrier system.

## Features:

- Foot can be coloured to suit.
- Manufactured from recycled material.
- Completely recyclable.
- 360 ° movement.
- Allows barriers to stack.
- Yellow Peg for visual indication.

## Standards:

- Conforms to requirements of **BSEN13422**
- Chapter 8 The Traffic Signs Manual
- The Red Book 2013

Gate Barrier Vision Barrier

| bsi.       | Width:  | 660 mm  |
|------------|---------|---------|
| Recyclable | Height: | 185 mm  |
| Customise  | Depth:  | 50 mm   |
|            | Weight: | 2.80 kg |