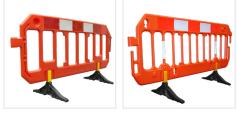

## Standards:

- Conforms to requirements of **BSEN13422**
- Chapter 8 The Traffic Signs Manual
- The Red Book 2013

Gate Barrier Vision Barrier

| bsi.       | Width:  | 660 mm  |
|------------|---------|---------|
| Recyclable | Height: | 185 mm  |
| Customise  | Depth:  | 50 mm   |
|            | Weight: | 2.80 kg |