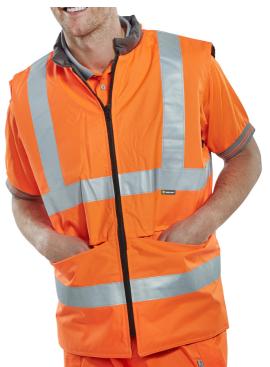

## REVERSIBLE BODYWARMER

DATASHEE

Reversible Hi Vis "interactive" Bodywarmer

- PU coating to hi-vis side.
- Grey polycotton lining on reverse.
- Heavy duty zip.
- 2 zipped pockets on both sides.
- Mobile phone compartment on quilted side.
- Retro-Reflective tape.
- Conforms to EN ISO 20471 Class 2 high visibility
- RIS-3279-TOM Railway use certified.