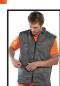

Fully interactive with another garment Garment has a mobile phone pocket

Garment conforms to RIS-3279-TOM - Railway use certified Garment is reversible

## REVERSIBLE BODYWARMER

DATASHEE

Reversible Hi Vis "interactive" Bodywarmer

- PU coating to hi-vis side.
- Grey polycotton lining on reverse.
- Heavy duty zip.
- 2 zipped pockets on both sides.
- Mobile phone compartment on quilted side.
- Retro-Reflective tape.
- Conforms to EN ISO 20471 Class 2 high visibility
- RIS-3279-TOM Railway use certified.